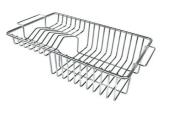

#### **OPTIONAL ACCESSORIES**

**Cestello inox** 8612 000

Glass chopping board 8631 300

HPDE Chopping board 8657 001

HPDE Twin chopping board 8644 101

Stainless steel plate rack 8100 154

Stainless steel plate rack 8100 303 \* only in combination with the accessory 8644 101

Stainless steel plate rack 8100 201