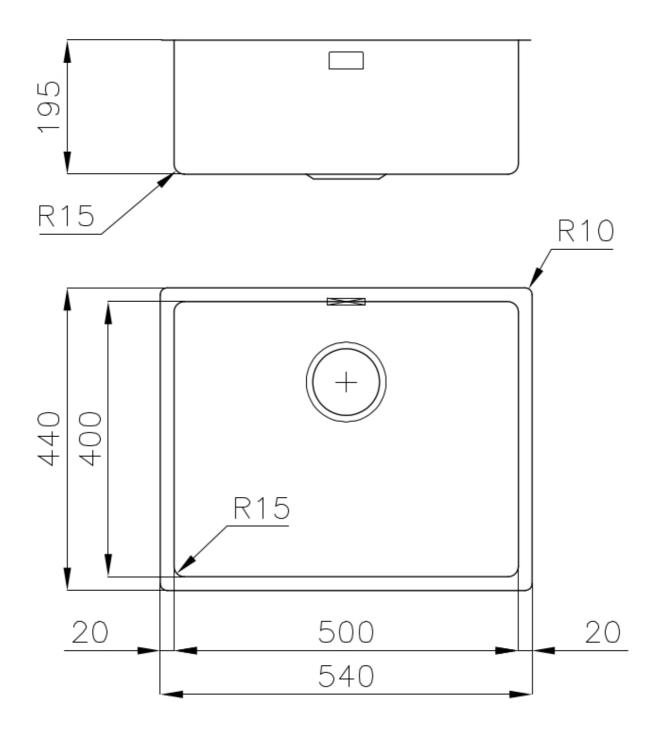

### DETAILS

| Coloring               | Gun Metal                                                       |
|------------------------|-----------------------------------------------------------------|
| Edge/Installation Type | Undermount                                                      |
| Finish                 | PVD                                                             |
| Material               | AISI 304 stainless steel                                        |
| Texture                | Fumé                                                            |
| Base                   | 60 cm                                                           |
| Dimensions             | 540 x 440 mm                                                    |
| Standard fittings      | Fixing hooks, gasket, drain, overflow and siphon, boxed packing |
| Mixer holes            | No standard holes                                               |

| Built-in hole   | View technical data sheet |
|-----------------|---------------------------|
| Drainer         | No                        |
| Width           | 54 cm                     |
| Bowl dimension  | 500 x 400 mm              |
| Number of bowls | 1 bowl                    |
| Waste fitting   | 3,5" drain                |

### **TECHNICAL DATA**