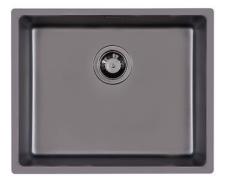

### **SMOKEY 500 GUN METAL**

Kitchen Sinks Code: 1155 856

### DETAILS

| Coloring               | Gun Metal                                                       |
|------------------------|-----------------------------------------------------------------|
| Edge/Installation Type | Undermount                                                      |
| Finish                 | PVD                                                             |
| Material               | AISI 304 stainless steel                                        |
| Texture                | Fumé                                                            |
| Base                   | 60 cm                                                           |
| Dimensions             | 540 x 440 mm                                                    |
| Standard fittings      | Fixing hooks, gasket, drain, overflow and siphon, boxed packing |
| Mixer holes            | No standard holes                                               |

| Built-in hole   | View technical data sheet |
|-----------------|---------------------------|
| Drainer         | No                        |
| Width           | 54 cm                     |
| Bowl dimension  | 500 x 400 mm              |
| Number of bowls | 1 bowl                    |
| Waste fitting   | 3,5" drain                |