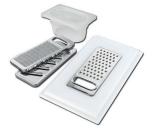

White basket 8612 100

White bowl 8153 100

Graters kit with ring-holder and food collection tray 8159 101

\* only in combination with the accessory 8644 101

Stainless steel perforated tray 8151 000 \* only in combination with the accessory 8644 101