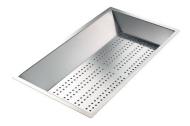

White basket 8612 100

White bowl 8153 100

Graters kit with ring-holder and food collection tray 8159 101

\* only in combination with the accessory 8644 101

Stainless steel perforated tray 8151 000 \* only in combination with the accessory 8644 101