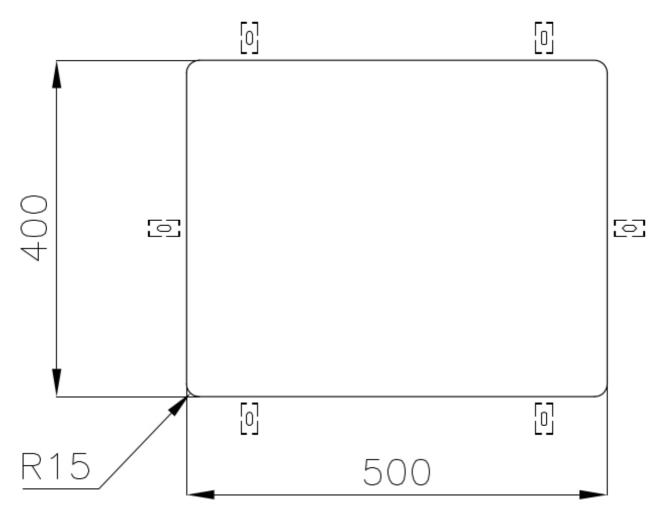

|
| Perimetral overflow       | The overflow is always a security on the Foster sinks that prevents the overflow of water in case of oversights. The perimeter drain solution improves aesthetics thanks to its square and essential shape.                                                                                                                                    |
| Small radius              | Bowls with squared shapes with a modern design and an increased capacity, for a minimal aesthetics connected with an extreme practicity.                                                                                                                                                                                                       |

### **TECHNICAL DATA**





### Cut out size Dimensioni per foratura top

### GALLERY



#### **OPTIONAL ACCESSORIES**



**Cestello inox** 8612 000



Glass chopping board 8631 300



HPDE Chopping board 8657 001



HPDE Twin chopping board 8644 101



Stainless steel plate rack 8100 154



Stainless steel plate rack 8100 303 \* only in combination with the accessory 8644 101



White basket 8612 100



White bowl 8153 100



Graters kit with ring-holder and food collection tray 8159 101

\* only in combination with the accessory 8644 101







Stainless steel perforated tray 8151 000 \* only in combination with the accessory 8644 101

Stainless steel plate rack 8100 201

### **RECOMMENDED PAIRINGS**





Mixer Tap Omega Gun Metal 8497 856

Mixer Tap Skin Gun Metal 8424 856

### **OPTIONAL AUTOMATIC WASTE FITTING